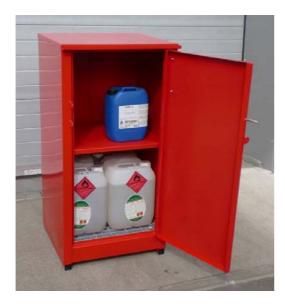

## Model SC 258

Dimensions: 650w x 600d x 1275h mm

Storage: 8x 25 litre Drums.

2 no. storage levels. Removable shelf.

Bund: 40 litres.(exceeds EPA requirements).

Construction: High strength welded steel construction. Steel zinc coated/galvanised.

No sharp edges/protrusions. Suitable for internal or external use.

Finish: Polyester powder coated paint finish – standard colour red.

Access: Twin hinged doors(stainless steel hinges) with spring latch and optional high

security pad lock box.

Signage: Safety/warning signage fitted as standard.